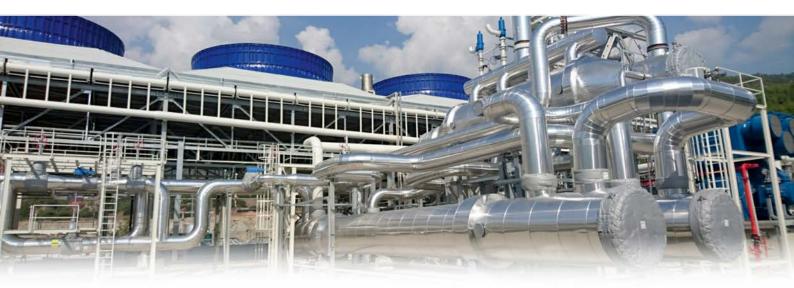

- Taking the energy from the resource to the ORC Plant,
- ORC Plant,
- · Injection of the heat source to the injection wells,
- Emergency evacuation and Control
- Auxiliary plants such as;
- Motive fluid storage and distribution
- Pressurized air production and distribution
- Fire Fighting Plant with
- Storage tank of API 650,
- Pump station
- Hydrant System
- Fire Detection System
- FM 200 storage and distribution